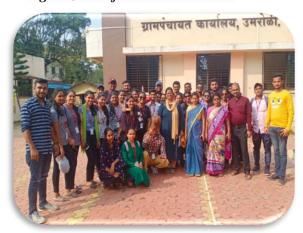

#### UNNAT BHARAT ABHIYAN

A Flagship National Programme Of Ministry of Human Resource Development Government of India Initiative: IIT Delhi has been designated to function as lead and coordinating organization for UBA activities.

Students from first year of MMS visited Umroli, Chinchani and Savaroli villages & conducted survey about awareness of Government schemes in February 2020

Students of second year of MMS visited Teenvira and Palee villages of Raigad district. They interacted with the villagers, Gram Panchayat members and conducted household survey