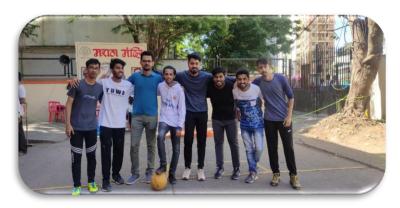

# MAGMA 2020 SPORTS

Rink Football

Sports events organized by Gymkhana Committee on 11<sup>th</sup> and 12<sup>th</sup> March 2020.Rink Football and Tug of War was conducted for boys and girls on 12<sup>th</sup> March 2020