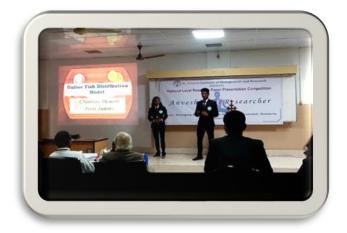

## ANVESHI 2020 at St. Francis Institute of Management Studies and Research

Our Students, Chinmay Bhavke (Sem II student) and Jyoti Jaware (Sem II Student) Participated in ANVESHI: Research Paper Competition held at St.Francis Institute of Management Studies on 29<sup>th</sup> Februray 2020, and Won Second Prize