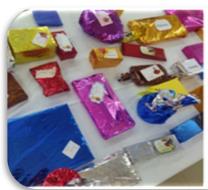

#### Secret Santa

Secret Santa celebration was organized on 23<sup>rd</sup> December, 2019 with to involve the Teaching and non-Teaching staff to share their feelings towards their colleagues or subordinates through gifting them and shows how they are close to each other and respect their colleagues.