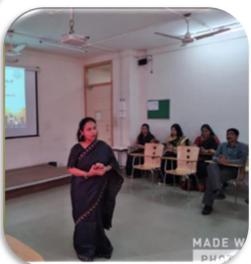

#### National Level Awareness Program 2020

National Level Awareness Program 2020 was held on Friday 7<sup>th</sup> Feb 2020. The seminar was organized in association with Khadi Vigilance Industries Commission. The aim of this seminar was to create awareness among the young students about the opportunities they can explore to become an entrepreneur. Further to this they also discussed about the various schemes which can be useful for the students to start their own business under MSEMS, NSIC, KVIC, Coir Board