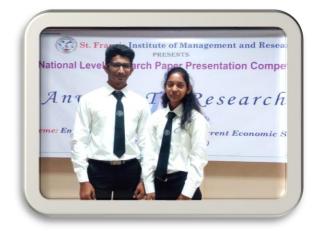

## ANVESHI 2020 at St. Francis Institute of Management Studies and Research

Our Students, Chinmay Bhavke (Sem II student) and Jyoti Jaware (Sem II Student) Participated in ANVESHI: Research Paper Competition held at St.Francis Institute of Management Studies on 29<sup>th</sup> Februray 2020, and Won Second Prize